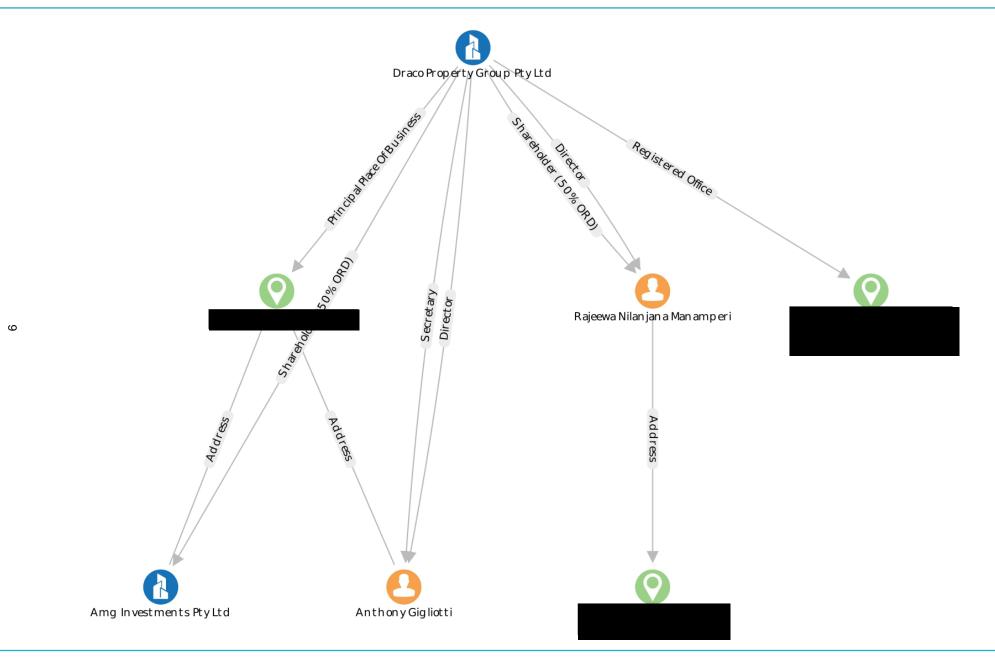

## - 602 352 081 DRACO PROPERTY GROUP PTY LTD -

| ACN (Australian<br>Company Number): | 602 352 081                  |
|-------------------------------------|------------------------------|
| ABN:                                | 71 602 352 081               |
| Current Name:                       | DRACO PROPERTY GROUP PTY LTD |
| Registered in:                      | New South Wales              |
| <b>Registration Date:</b>           | 15/10/2014                   |
| Review Date:                        | 15/10/2018                   |
| Company Bounded<br>By:              |                              |

### - Company Addresses -

| - Registered Office |                                                                               | 5E3645206 |
|---------------------|-------------------------------------------------------------------------------|-----------|
| Address:            | HALL & MELIA ACCOUNTANTS SUITE C10 3 BURBANK PLACE BAULKHAM<br>HILLS NSW 2153 |           |
| Start Date:         | 15/10/2014                                                                    |           |

#### - Principal Place of Business

Address:

5E3645206

Start Date:

| 1   | 5/1 | ۱N  | 12         | ∩1 | Δ |
|-----|-----|-----|------------|----|---|
| _ I | J/  | IU. | 1 <b>Z</b> | υı | 4 |

#### **Directors**

| Name:<br>Address:<br>Birth Details:<br>Appointment Date: | RAJEEWA NILANJANA MANAMPERI<br>08/04/2015 | 2E1689048 |
|----------------------------------------------------------|-------------------------------------------|-----------|
| Name:<br>Address:<br>Birth Details:<br>Appointment Date: | ANTHONY GIGLIOTTI<br>15/10/2014           | 7E7164307 |

### **Secretaries**

| Name:             | ANTHONY GIGLIOTTI |
|-------------------|-------------------|
| Address:          |                   |
| Birth Details:    |                   |
| Appointment Date: | 15/10/2014        |

#### <u>Current</u>

| - <u>Holding</u> -<br>Class:<br>Beneficially Owned: | ORD<br>Yes              | Number Held:<br>Fully Paid: | 10<br>Yes | 2E1689131 |
|-----------------------------------------------------|-------------------------|-----------------------------|-----------|-----------|
| - <u>Members</u> -<br>Name:<br>Address:             | RAJEEWA NILANJANA MAN   | NAMPERI                     |           |           |
| Joint Holding:                                      | No                      |                             |           |           |
| - <u>Holding</u> -<br>Class:<br>Beneficially Owned: | ORD<br>No               | Number Held:<br>Fully Paid: | 10<br>Yes | 2E6858351 |
| - <u>Members</u> -<br>Name:                         | 115 910 364 AMG INVESTM | IENTS PTY LTD               |           |           |
| Address:                                            |                         |                             |           |           |
| Joint Holding:                                      | No                      |                             |           |           |
| Abn:                                                | 97 115 910 364          |                             |           |           |